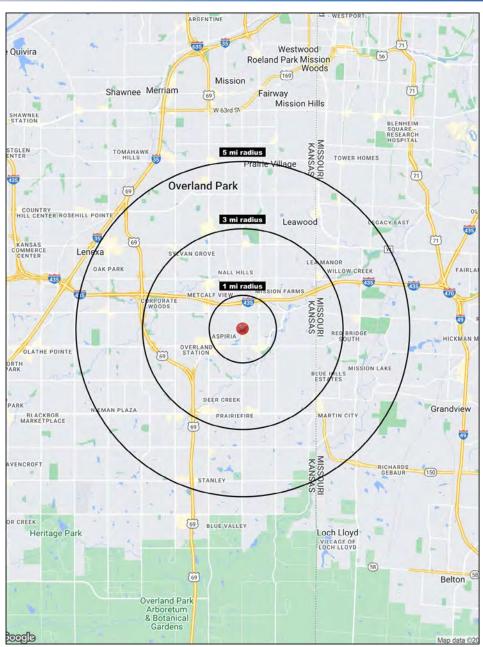

#### **DEMOGRAPHICS**

|                       | 1 mile    | 3 miles   | 5 miles   |
|-----------------------|-----------|-----------|-----------|
| Estimated Population  | 5,970     | 80,009    | 231,710   |
| Avg. Household Income | \$130,022 | \$171,989 | \$150,850 |

# Prime Retail Location in Johnson County 115th & Nall Avenue (SWC), Overland Park, Kansas

| 115th & Nall Avenue (SWC)                             | 1 mi      | 3 mi      | 5 mi      |
|-------------------------------------------------------|-----------|-----------|-----------|
| Overland Park, Kansas                                 | radius    | radius    | radius    |
| Population                                            | -         | -         |           |
| 2023 Estimated Population                             | 5,970     | 80,009    | 231,710   |
| 2028 Projected Population                             | 6,024     | 81,075    | 239,045   |
| 2020 Census Population                                | 6,181     | 78,072    | 227,680   |
| 2010 Census Population                                | 4,870     | 73,326    | 213,319   |
| Projected Annual Growth 2023 to 2028                  | 0.2%      | 0.3%      | 0.6%      |
| Historical Annual Growth 2010 to 2023                 | 1.7%      | 0.7%      | 0.7%      |
| 2023 Median Age                                       | 55.4      | 46.1      | 42.3      |
| Households                                            |           |           |           |
| 2023 Estimated Households                             | 2,987     | 35,513    | 100,723   |
| 2028 Projected Households                             | 3,085     | 36,726    | 105,801   |
| 2020 Census Households                                | 3,072     | 34,386    | 97,918    |
| 2010 Census Households                                | 2,200     | 31,700    | 90,381    |
| Projected Annual Growth 2023 to 2028                  | 0.7%      | 0.7%      | 1.0%      |
| Historical Annual Growth 2010 to 2023                 | 2.8%      | 0.9%      | 0.9%      |
| Race and Ethnicity                                    |           |           |           |
| 2023 Estimated White                                  | 82.8%     | 82.0%     | 78.6%     |
| 2023 Estimated Black or African American              | 5.1%      | 4.4%      | 6.8%      |
| 2023 Estimated Asian or Pacific Islander              | 7.4%      | 7.6%      | 7.2%      |
| 2023 Estimated American Indian or Native Alaskan      | 0.2%      | 0.2%      | 0.2%      |
| 2023 Estimated Other Races                            | 4.6%      | 5.8%      | 7.1%      |
| 2023 Estimated Hispanic                               | 4.3%      | 5.3%      | 6.6%      |
| Income                                                |           |           |           |
| 2023 Estimated Average Household Income               | \$130,022 | \$171,989 | \$150,850 |
| 2023 Estimated Median Household Income                | \$113,904 | \$120,669 | \$111,898 |
| 2023 Estimated Per Capita Income                      | \$65,763  | \$76,479  | \$65,681  |
| Education (Age 25+)                                   |           |           |           |
| 2023 Estimated Elementary (Grade Level 0 to 8)        | 0.5%      | 0.9%      | 1.2%      |
| 2023 Estimated Some High School (Grade Level 9 to 11) | 1.0%      | 1.1%      | 1.7%      |
| 2023 Estimated High School Graduate                   | 10.8%     | 9.0%      | 11.8%     |
| 2023 Estimated Some College                           | 14.7%     | 16.5%     | 17.6%     |
| 2023 Estimated Associates Degree Only                 | 4.4%      | 5.3%      | 6.1%      |
| 2023 Estimated Bachelors Degree Only                  | 38.1%     | 37.2%     | 36.2%     |
| 2023 Estimated Graduate Degree                        | 30.6%     | 30.1%     | 25.6%     |
| Business                                              |           |           |           |
| 2023 Estimated Total Businesses                       | 1,386     | 6,310     | 11,837    |
| 2023 Estimated Total Employees                        | 36,051    | 111,862   | 175,107   |
| 2023 Estimated Employee Population per Business       | 26.0      | 17.7      | 14.8      |
| 2023 Estimated Residential Population per Business    | 4.3       | 12.7      | 19.6      |