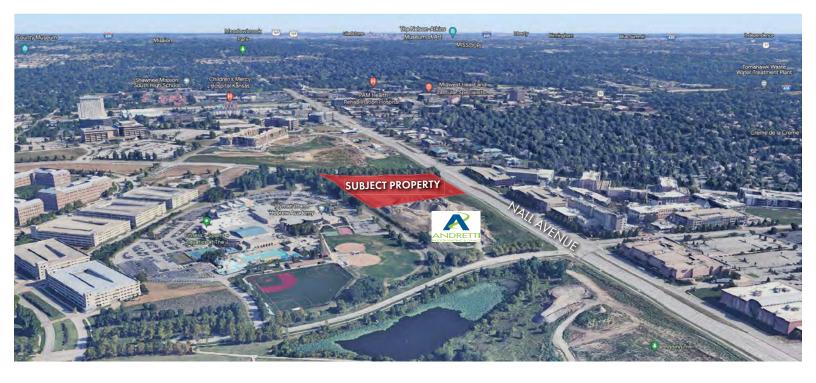

- High income/high traffic area in Overland Park, KS
- Seeking High End Tenants to accompany the development
- Anchored by AC Marriott Hotel with 120+ keys
- Surrounding tenants include Whataburger, Chick-fil-A, Park Place Shopping Center
- Developer would be open to providing TI for the right length of term/credit tenant
- Development sits to the east of the Jewish Community Center
- Mario Andretti Go-Cart experience planned to the south
- Click to view Aspira Hotel & Site Development Drone Video

### **BIRDSEYE AERIALS**

115th & Nall Avenue (SWC), Overland Park, Kansas