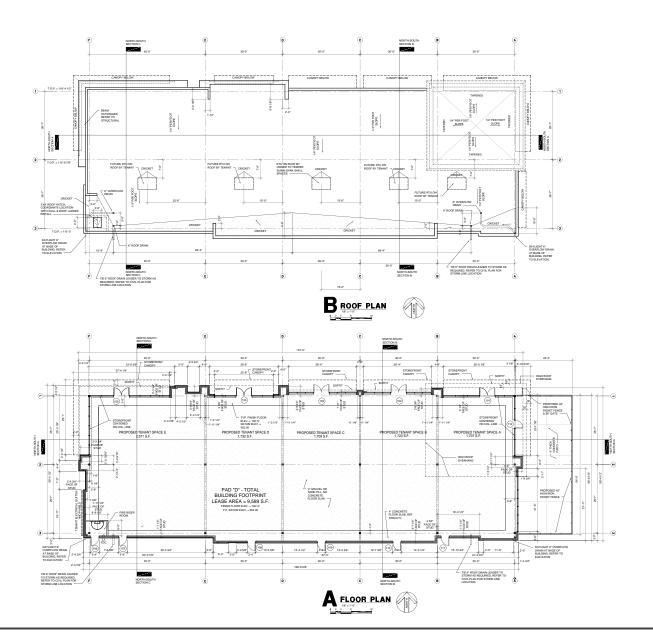

traffic area in Overland Park, KS
- Seeking High End Tenants to accompany the development
- Anchored by AC Marriott Hotel with 120+ keys
- Surrounding tenants include Whataburger, Chick-fil-A, Park Place Shopping Center
- Developer would be open to providing TI for the right length of term/credit tenant
- Development sits to the east of the Jewish Community Center
- Mario Andretti Go-Cart experience planned to the south
- Click to view Aspira Hotel & Site Development Drone Video



For More Information Contact: Exclusive Agents
DANIEL BROCATO | 816.412.7303 | dbrocato@blockandco.com
BILL MAAS, CCIM | 816.412.7392 | bmaas@blockandco.com







115th & Nall Avenue (SWC), Overland Park, Kansas

#### PROPOSED ELEVATION





115th & Nall Avenue (SWC), Overland Park, Kansas

#### PROPOSED PLAN







115th & Nall Avenue (SWC), Overland Park, Kansas

#### PROPOSED PLAN





115th & Nall Avenue (SWC), Overland Park, Kansas

### **BIRDSEYE AERIALS**









115th & Nall Avenue (SWC), Overland Park, Kansas

#### **BIRDSEYE AERIALS**







115th & Nall Avenue (SWC), Overland Park, Kansas

**PLAT MAP** 







115th & Nall Avenue (SWC), Overland Park, Kansas









# Prime Retail Location in Johnson County 115th & Nall Avenue (SWC), Overland Park, Kansas

| 115th & Nall Avenue (SWC)                             | 1 mi      | 3 mi      | 5 mi      |
|-------------------------------------------------------|-----------|-----------|-----------|
| Overland Park, Kansas                                 | radius    | radius    | radius    |
| Population