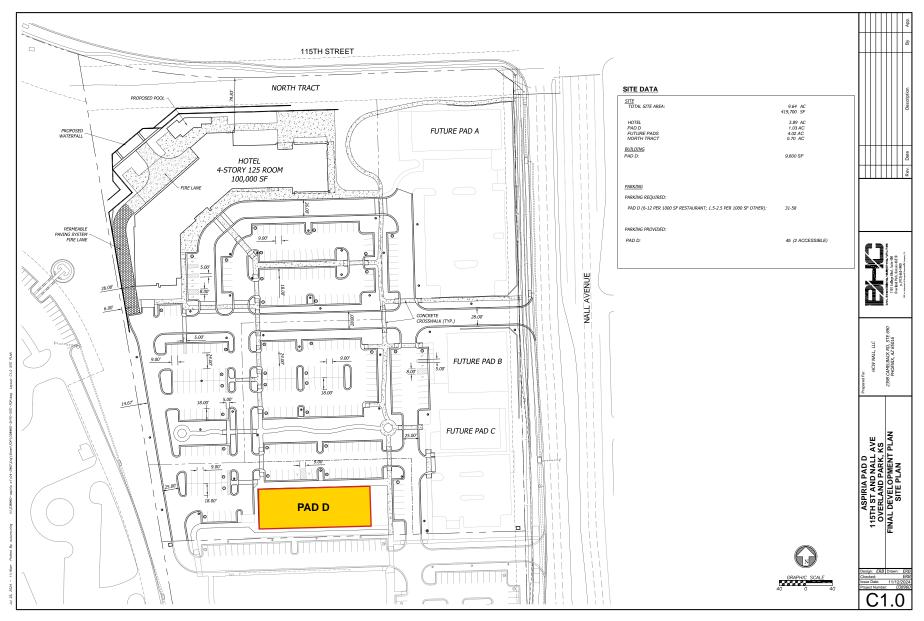

e development
- Anchored by AC Marriott Hotel with 120+ keys
- Surrounding tenants include Whataburger, Chick-fil-A, Park Place Shopping Center
- Developer would be open to providing TI for the right length of term/credit tenant
- Development sits to the east of the Jewish Community Center
- Mario Andretti Go-Cart experience planned to the south
- Click to view Aspira Hotel & Site Development Drone Video



For More Information Contact: Exclusive Agents
DANIEL BROCATO | 816.412.7303 | dbrocato@blockandco.com
BILL MAAS, CCIM | 816.412.7392 | bmaas@blockandco.com







115th & Nall Avenue (SWC), Overland Park, Kansas

#### PROPOSED ELEVATION





115th & Nall Avenue (SWC), Overland Park, Kansas

#### PROPOSED PLAN







115th & Nall Avenue (SWC), Overland Park, Kansas

#### PROPOSED PLAN





115th & Nall Avenue (SWC), Overland Park, Kansas

### **BIRDSEYE AERIALS**









115th & Nall Avenue (SWC), Overland Park, Kansas

#### **BIRDSEYE AERIALS**







115th & Nall Avenue (SWC), Overland Park, Kansas

**PLAT MAP** 







115th & Nall Avenue (SWC), Overland Park, Kansas









# Prime Retail Location in Johnson County 115th & Nall Avenue (SWC), Overland Park, Kansas

| 115th & Nall Avenue (SWC)                             | 1 mi      | 3 mi      | 5 mi      |
|-------------------------------------------------------|-----------|-----------|-----------|
| Overland Park, Kansas                                 | radius    | radius    | radius    |
| Population                                            | -         | -         |           |
| 2023 Estimated Population