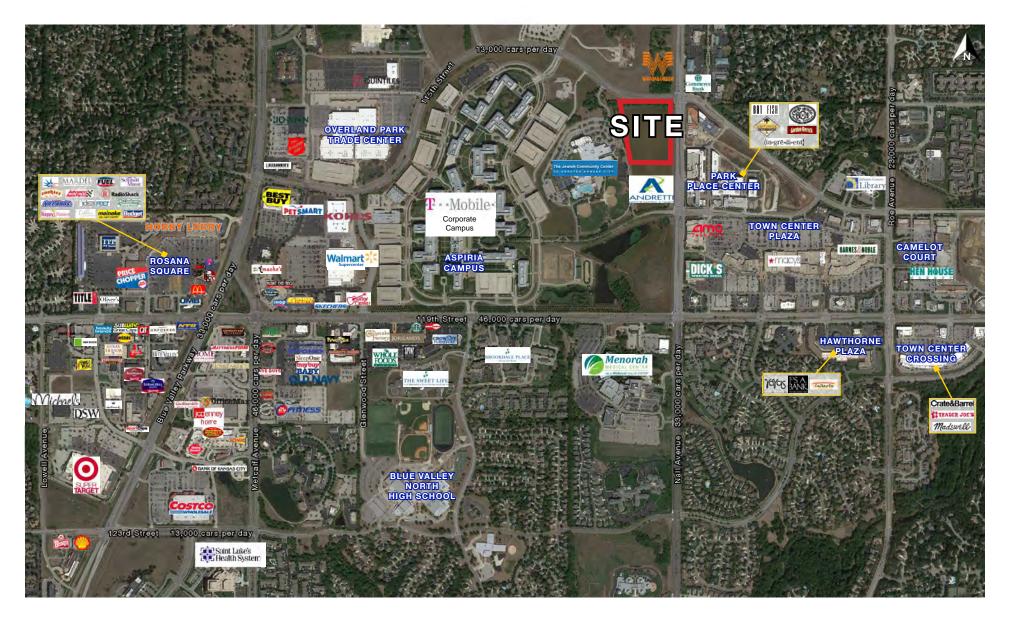

- High income/high traffic area in Overland Park, KS
- Seeking High End Tenants to accompany the development
- Anchored by AC Marriott Hotel with 120+ keys
- Surrounding tenants include Whataburger, Chick-fil-A, Park Place Shopping Center
- Developer would be open to providing TI for the right length of term/credit tenant
- Development sits to the east of the Jewish Community Center
- Mario Andretti Go-Cart experience planned to the south
- Click to view Aspira Hotel & Site Development Drone Video

#### **BIRDSEYE AERIALS**

115th & Nall Avenue (SWC), Overland Park, Kansas

**PLAT MAP** 

115th & Nall Avenue (SWC), Overland Park, Kansas