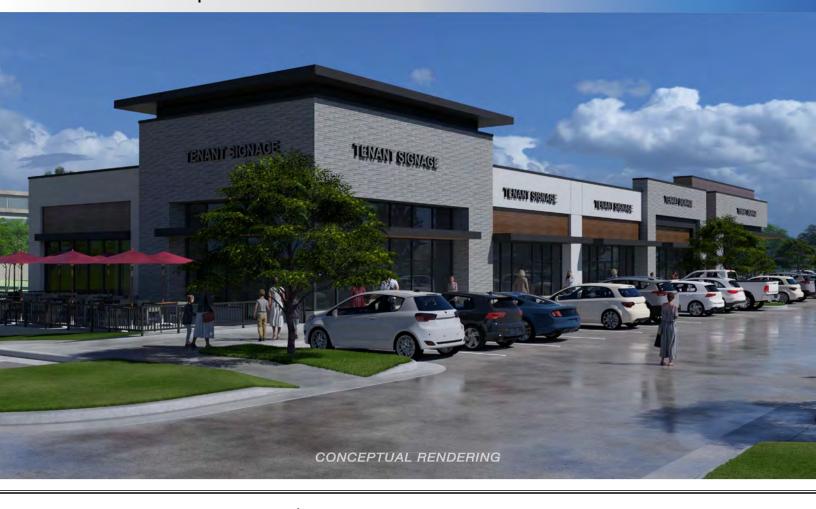

115th & Nall Avenue (SWC), Overland Park, Kansas



## LEASE RATE: \$35/SF | 1,707 SF TO 9,589 SF

#### **DEMOGRAPHICS**

|                       | 1 mile    | 3 miles   | 5 miles   |
|-----------------------|-----------|-----------|-----------|
| Estimated Population  | 5,970     | 80,009    | 231,710   |
| Avg. Household Income | \$130,022 | \$171,989 | \$150,850 |

- High income/high traffic area in Overland Park, KS
- Seeking High End Tenants to accompany the development
- Anchored by AC Marriott Hotel with 120+ keys
- Surrounding tenants include Whataburger, Chick-fil-A, Park Place Shopping Center
- Developer would be open to providing TI for the right length of term/credit tenant
- Development sits to the east of the Jewish Community Center
- Mario Andretti Go-Cart experience planned to the south
- Click to view Aspira Hotel & Site