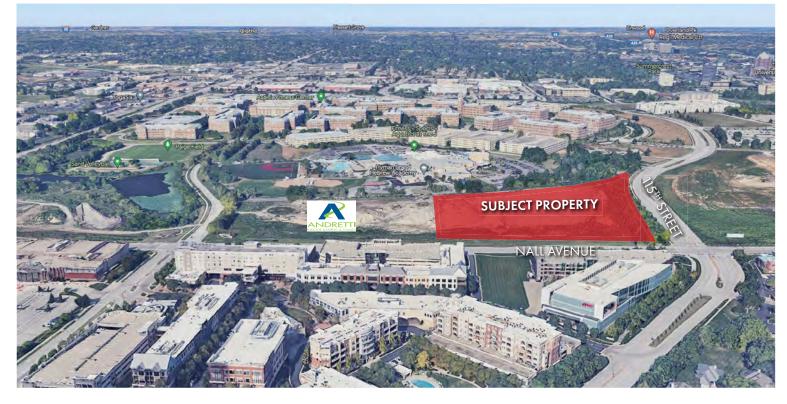

### **BIRDSEYE AERIALS**

115th & Nall Avenue (SWC), Overland Park, Kansas

#### **BIRDSEYE AERIALS**

115th & Nall Avenue (SWC), Overland Park, Kansas

**PLAT MAP** 

115th & Nall Avenue (SWC), Overland Park, Kansas