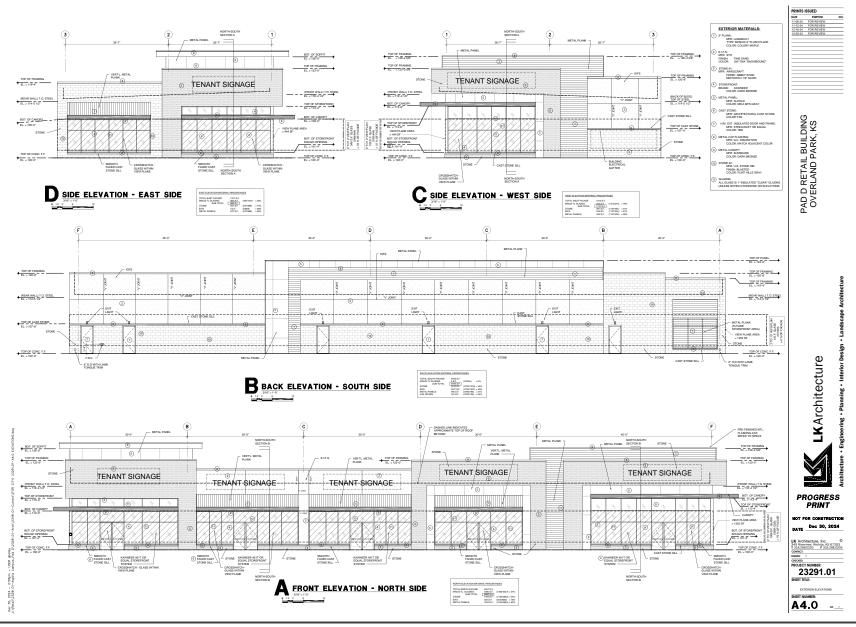

ousehold Income | \$130,022 | \$171,989 | \$150,850 |

- High income/high traffic area in Overland Park, KS
- Seeking High End Tenants to accompany the development
- Anchored by AC Marriott Hotel with 120+ keys
- Surrounding tenants include Whataburger, Chick-fil-A, Park Place Shopping Center
- Developer would be open to providing TI for the right length of term/credit tenant
- Development sits to the east of the Jewish Community Center
- Mario Andretti Go-Cart experience planned to the south
- Click to view Aspira Hotel & Site Development Drone Video



For More Information Contact: Exclusive Agents
DANIEL BROCATO | 816.412.7303 | dbrocato@blockandco.com
BILL MAAS, CCIM | 816.412.7392 | bmaas@blockandco.com







115th & Nall Avenue (SWC), Overland Park, Kansas

#### PROPOSED ELEVATION





115th & Nall Avenue (SWC), Overland Park, Kansas

#### PROPOSED PLAN







115th & Nall Avenue (SWC), Overland Park, Kansas

#### PROPOSED PLAN





115th & Nall Avenue (SWC), Overland Park, Kansas

### **BIRDSEYE AERIALS**









115th & Nall Avenue (SWC), Overland Park, Kansas

#### **BIRDSEYE AERIALS**







115th & Nall Avenue (SWC), Overland Park, Kansas

**PLAT MAP** 







115th & Nall Avenue (SWC), Overland Park, Kansas









# Prime Retail Location in Johnson County 115th & Nall Avenue (SWC), Overland Park, Kansas

| 115th & Nall Avenue (SWC)                             | 1 mi      | 3 mi      | 5 mi      |
|-------------------------------------------------------|-----------|-----------|-----------|
| Overland Park, Kansas                                 | radius    |